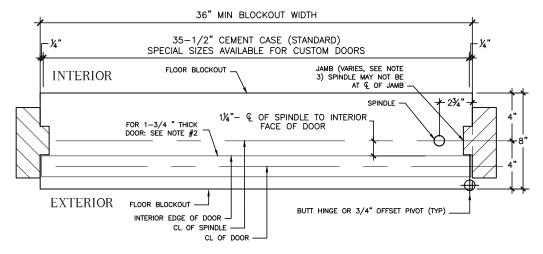

FLOOR BLOCKOUT FOR BUTT HUNG (HINGED) AND 3/4" OFFSET PIVOT DOORS

USING DORMA BTS-81 BOTTOM ARM & 7451N SLIDE TRACK

## SINGLE DOOR: LEFT HAND OUTSWING (RHR) SHOWN RIGHT HAND OUTSWING (LHR) OPPOSITE

## **NOTES**

- 1. BUTT HUNG (HINGED) & 3/4" OFFSET PIVOT DOORS USING DORMA BOTTOM ARM AND SLIDE TRACK
- 2. DIMENSIONS ARE FOR 1-3/4" DOOR THICKNESS. HOLD 1-1/4" DIMENSION FROM INSIDE FACE OF ANY DOOR THICKNESS TO CENTERLINE OF SPINDLE. SPINDLE MAY NOT BE AT CENTERLINE OF JAMB.
- 3. JAMB WIDTHS VARY. PLACEMENT DIMENSIONS ARE FROM INTERIOR FACE OF JAMB TO CENTER OF SPINDLE.
- 4. DEPTH OF EXCAVATION IS 7" MINIMUM BELOW FINISHED FLOOR