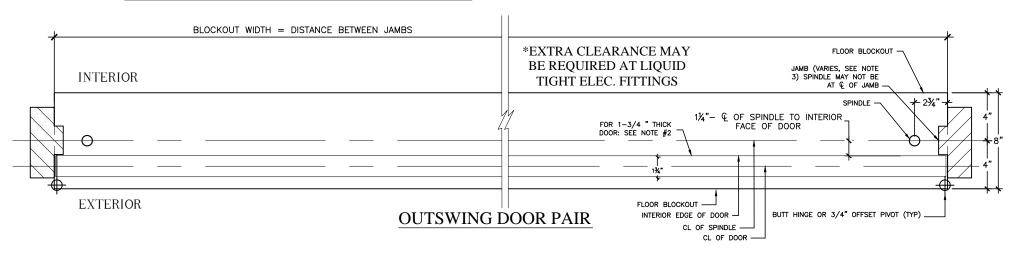

FLOOR BLOCKOUT FOR BUTT HUNG (HINGED) AND 3/4" OFFSET PIVOT DOORS

USING DORMA BTS-81 BOTTOM ARM & 7451N SLIDE TRACK

## **NOTES**

- 1. BUTT HUNG (HINGED) & 3/4" OFFSET PIVOT DOORS USING DORMA BOTTOM ARM AND SLIDE TRACK
- 2. DIMENSIONS ARE FOR 1-3/4" DOOR THICKNESS. HOLD 1-1/4" DIMENSION FROM INSIDE FACE OF ANY DOOR THICKNESS TO CENTERLINE OF SPINDLE. SPINDLE MAY NOT BE AT CENTERLINE OF JAMB.
- 3. JAMB WIDTHS VARY. PLACEMENT DIMENSIONS ARE FROM INTERIOR FACE OF JAMB TO CENTER OF SPINDLE.
- 4. DEPTH OF EXCAVATION IS 7" MINIMUM BELOW FINISHED FLOOR